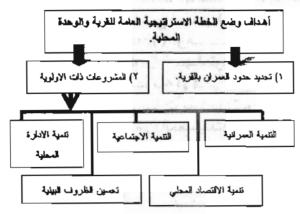

## ٤) المخطط الاستراتيجي العام للقرية المصرية.

(٤-١) أهداف التنمية الريفية للمخطط الاستراتيجي.

تعتمد فكرة اعداد المخطط الاستراتيجي العام على اتباع أسلوب التقدير السريع للاحتياجات والمتطلبات وإعداد الحير العمراني كمدخل لإعداد إستراتيجية تنمية القري وتوضيح الرؤية المستقبلية للتنمية الشاملة

٣) المخطط العام يضع قيودا على التنمية المحلية ولايقدم فوائد مباشرة (عدم الطلب عليه في مصر).

التركيز على تحقيق المشروعات وليس اعداد الدر اسات .

 )الافتقار الى الموارد المالية من الحكومة المركزية.

آزاید دور القطاع الخاص في التمویل
 (اهمیة فترة استرداد التکلفة)

٧) الاحتياج الــ التعامـل مـع الفـرص
 والأصول بالاضافة الى الفجوات

٨) عدم اتخاذ الحلول السريعة لمجابهة القضايا الملحة (الفقر-التلوث- العشوانيات، ...). ''

٩)عدم تعاون التنمية المحلية وتجمدها للمصالح الشخصية والمنافسة ،وعدم الثقة وتحتاج السي مساعدة لفض النزاع(السلبي)بين الادارة المحلية،القادة المنتخبة،المجتمع المدني ،القطاع الخاص.

(٤-٢-٢) وأوجه القوة .

١)حسن الاتصال والتفاوض والتوسط وبناء الثقة المتبادلة بين الشركاء .

 ٢)تحديد المشكلة وروية العواقب وكشف الفرص والتعاون باعتبارها أسرع الطرق لفاعلية التنمية.

٣)جمع المعلومات بمشاركة ذوي الصلة لضمان الثقة المتبادلة وجدية المخطط العام.
 ٤)اتفاق الشركاء على القرار يضفي المصدقية ويعمق الراسمال الاجتماعي، وتكوين رؤية جماعية محلية تفترض وحدة الهدف والتعاون على تحقيقه "