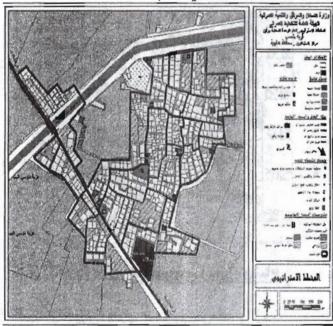

شكل(٩):أهداف المخطط الإستراتيجي العام للقرية المصرية ١٠

ويوضح الشكل التالي حدود الحيز العمراني الجديد لقرية بشمس الوحدة المحلية برقين الدقهاية، والمشروعات ذات الأولوية وأماكن توطينها طبقا للأهداف الرئيسية للمخطط الاستراتيجي العام

شكل (١٠): المخطط الاستراتيجي العام لقرية بشمس الوحدة المحلية برقين مركز السنبلاوين محافظة الدقهلية ١٤