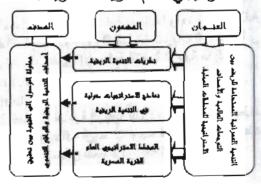

#### المنهجية

للوصول الى هدف البحث "الفجوة بين تحقيق أهداف التنميسة الريفيسة والواقع التنموي للخطط الراهنة في مصر"، تم دراسة نظريات التنمية الريفية ومساراتها، مع دراسة نماذج لبعض من الاستراتجيات الدوليسة في التنميسة الريفية، والدروس المستفادة منها ومقارنتها بالمخطط الاستراتيجي العام للقرية المصرية.

شكل(١):منهجرة البحث