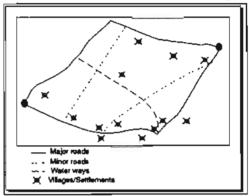

شكل(٩):أهداف المخطط الإستراتيجي العام للقرية المصرية ١٠

ويوضح الشكل التالي حدود الحيز العمراني الجديد لقرية بشمس الوحدة المحلية برقين الدقهاية، والمشروعات ذات الأولوية وأماكن توطينها طبقا للأهداف الرئيسية للمخطط الاستراتيجي العام

شكل (١٠): المخطط الاستراتيجي العام لقرية بشمس الوحدة المحلية برقين مركز السنبلاوين محافظة الدقهلية ١٤