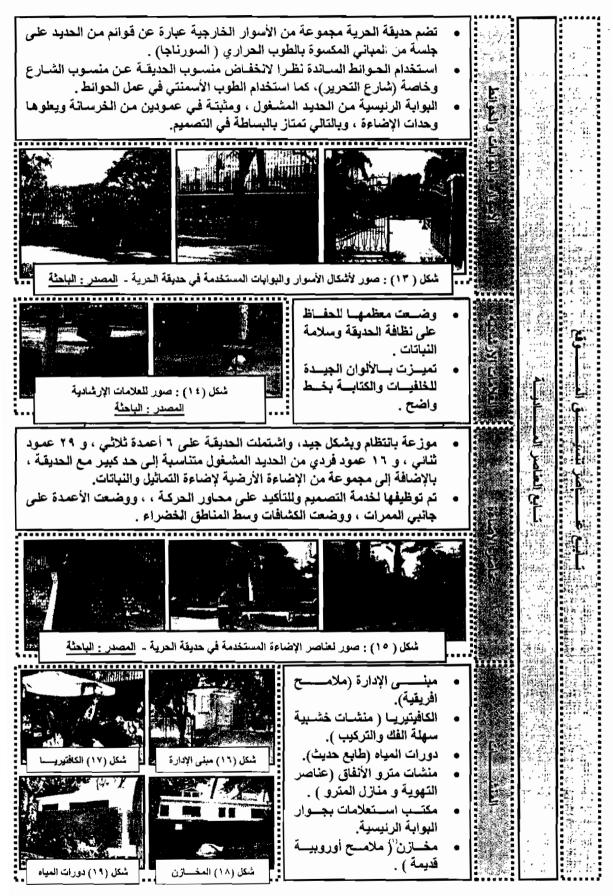

#### ( Y - 3 - Y - ب ) المداخل والمخارج ...

- تضم حديقة الحرية مدخلا رئيسيا حبارة عن بوابة بسيطة تقع على ميدان سعد زغلول ، ويمتاز هذا المدخل بشدة الوضوح من الخارج والداخل ، ويسهل الوصول إليه ، ويرجع ذلك لبساطة تصميم الحديقة
- مدخل أخر للعاملين (مدخل خدمة ) على شارع منتزه الجزيرة.

#### من خلال زيارة الحديقة وجد أن درجة الاحتواء بها جيدة ، وهي ناتجة من الآتي :

- استخدام الأسوار والأسباج متوسطة الارتفاع والمتمثلة:
- ١. قوانم من الحديد على جلسة من المباني المكسوة بالطوب (السورناجا).
- ٢. استخدام الحوانط السائدة نظرا لانخفاض منسوب الحديقة عن منسوب الشارع وخاصة (شارع التحرير).
  - ٣. استخدام الطوب الأسمنتي في عمل الحوائط.
  - استخدام الأشجار والشجيرات على طول الأسوار.
- انخفاض منسوب الحديقة عن منسوب الشوارع المحيطة ومعالجتها باستخدام المنحدرات والسلالم.