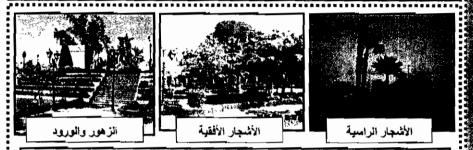

#### يظهر شكل الحديقة ويحدد من شكل العناصر المكونة له من الآتي :

- شكل الأرض: شكل الأرض مستوية حيث تتبح الاستمرارية بجانب الإيصاء بالاستقرار وتيسر على الزائر الحركة داخل الحديقة
  - شكل العنصر النبائي: تحتوي الحديقة على عدة أشكال منها ....
- الأشجار الراسية: وظهرت في أشجار النخيل وبعض الأشجار المتفرقة وأعطت الإحمماس بالارتفاع والتأكيد المكاني ، وتعمل كعلامة أرضية وكنقطة تصاعدية مشابهة للبرج فتقود العين جهة السماء .
- الأشجار الأفقية: وتم قصها بأشكال هندسية منتظمة، وهي تعطى إحساس بالعرض والامتداد والإحساس باتساع الفراغ وتضفى صفة الحميمية للفراغ ، ومن أهمها شجرة التين البنغالي .

شكل (٣٠): صور الأشكال الأشجار الراسية والأفقية والمنجيرات الصغيرة ذات التشكيل الفني والنباتات الملونة داخل الحديقة - المضدر: الباحثة

- شكل العنصر المانى: تمثل العنصر الماني في شكل نافورة لتوحي بالحركة والانطلاق.
- شكل التمهيدات : اختلف شكل التمهيدات بحيث هناك شكل الممرات الرنيسية والفرعية وممرات خاصة بالنافورة وممرات خاصة بالخدمات ، ولكن في جميع الأشكال فإنها ترحب بالحركة بجانب أن لها سمة طبيعية في بعض المناطق حيث تندمج مع الحشائش الخضراء .
- شكل العناصر المكملة: سواء أعمدة الإثارة ذات الأشكال المتميزة أو شكل المقاعد المختلفة بجانب أشكال التماثيل المتعددة والتي تعمل كعلامات مميزة بالحديقة وسلات القمامة.