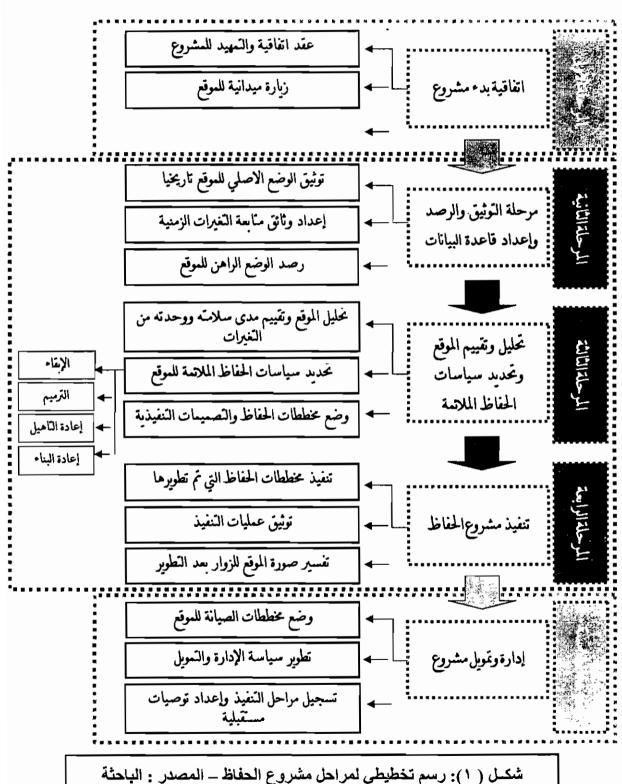

#### (١) رؤية البحث للتعامل مع الحدائق التراثية...

إن التخطيط المسيق للحفاظ على الحدائق التاريخية يحميها من عوامل التداعي ويقلل من فرص التدهور الذي قد تتعرض له يفعل العوامل الزمنية والمكانية المختلفة ،وتتحدد مراحل الحفاظ على المواقع التاريخية في أربع مراحل رئيسية يندرج كل تحت منها أكثر من خطوة ، وهذه المراحل هي :

- مرحلة إعداد اتفاقية للمشروع والتوثيق التاريخي.
  - ٢. مرحلة تصميم مشروع الحفاظ.
    - مرحلة تنفيذ مشروع الحفاظر
      - إدارة مشروع الحفاظ

مع العلم بان هذه المراحل والخطوات ليست منفصلة عن بعضها ولا متسلسلة في حدوثها بشكل مطلق ، ولكن قد تنطلب المعلومات التي يتم جمعها في خطوة من نلك الخطوات العودة إلى مرحلة سابقة من مراحل الحفاظ واعدة النظر فيها ، على سبيل المشال: إن عملية إعداد الدراسات التاريخية السابقة عن الموقع تحدث في وقت متزامن مع عمليات توثيق الوضع الراهن له ، وقد ينتج من ذلك اكتشاف عناصر تستوجب

يستوجب العمل في ها المشروع وجود فريق للعمل يشمل افراد ذو خبرات واختصاصات مختلفة في المجالات ذات الصلة مشل (علوم التاريخ وتاريخ العمارة – علوم الأثار - .. ويقودهم خبير معماري متخصص في مجال الحفاظ التاريخي يكون المسئول عن إدارة فريق العمل ومتابعته والتنسيق بين افراده .