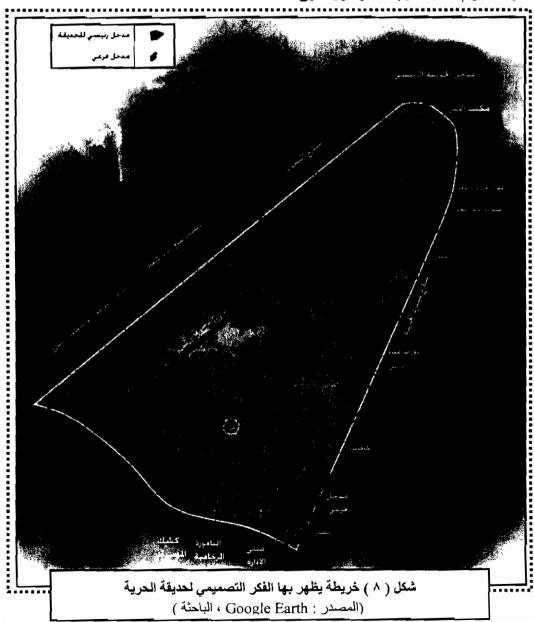

#### ( ۲ – ٤ ) التطيل العمراني لحديقة الحرية ...

تعد حديقة الحرية من الحدائق العامة التي تقع داخل إطار العمران ، وقد أعيد تخطيطها بالكامل بعد مجموعة من التعديات في التسعينيات من القرن العشرين ، استباحت أجزاء من الحديقة بإنشاء الخط الثاني لمترو الأنفاق وإقامة سلالم وعناصر تهوية الأنفاق (شكل ٨) ، وكأنها لم تكن من قبل حديقة ذات تاريخ ، وقد أصبحت مساحة الحديقة تشغل مساحة حوالي ٧ فدان ، وفيما يلى سيتم دراسة حديقة الحريبة بوضعها الحالى، وهي كما يلي :