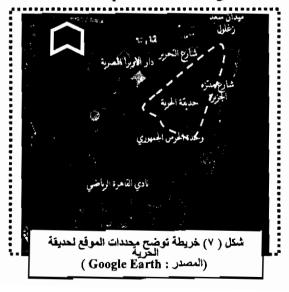

#### ( ۲ – ٤ ) التطيل العمراني لحديقة الحرية ...

تعد حديقة الحرية من الحدائق العامة التي تقع داخل إطار العمران ، وقد أعيد تخطيطها بالكامل بعد مجموعة من التعديات في التسعينيات من القرن العشرين ، استباحت أجزاء من الحديقة بإنشاء الخط الثاني لمترو الأنفاق وإقامة سلالم وعناصر تهوية الأنفاق (شكل ٨) ، وكأنها لم تكن من قبل حديقة ذات تاريخ ، وقد أصبحت مساحة الحديقة تشغل مساحة حوالي ٧ فدان ، وفيما يلى سيتم دراسة حديقة الحريبة بوضعها الحالى، وهي كما يلي :