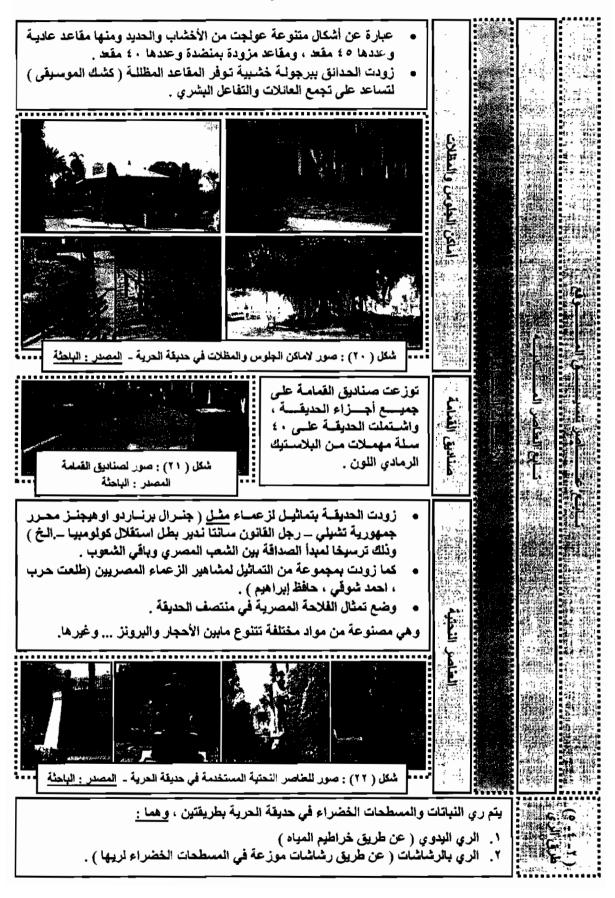

#### تلاحظ من خلال استخدام عناصر موحدة وان كانت متنوعة في الحديقة ، مثل:

- العناصر النباتية باختلاف أنواعها مثل: أشجار الاكاسيا والفيكس هاواي ..الخ.
  - · أعمدة الإنارة المختلفة ( الفردية \_ المزدوجة \_ الثلاثية ).
  - مقاعد الجلوس المتنوعة ( المقاعد الخشبية \_ مقاعد مزودة بمنضدة ).
- · التماثيل المتعددة لعدد من زعماء الدول وكبار الشعراء المصريين ورجال الأعمال .

#### Alaa Abdul-Hamed Abdul-Hamed El-Menzlawy and A. 14 Alaa M. Shams El-Din El-Aishy

ويظهر نلك من خلال استخدام بعض العناصر بنظام محدد ، مثل :

- استخدام الشجيرات والأشبجار بانتظام على طول الممرات المنتشرة في الحديقة.
- استخدام المقاعد بانتظام وتكسرار في بعض الممرات.
- أعمدة الإنسارة بساختلاف أنواعهسا ( الفرديسة والمزدوجة والثلاثية).
  - سلات المهملات ، انظر شكل ( ٢٨ ).