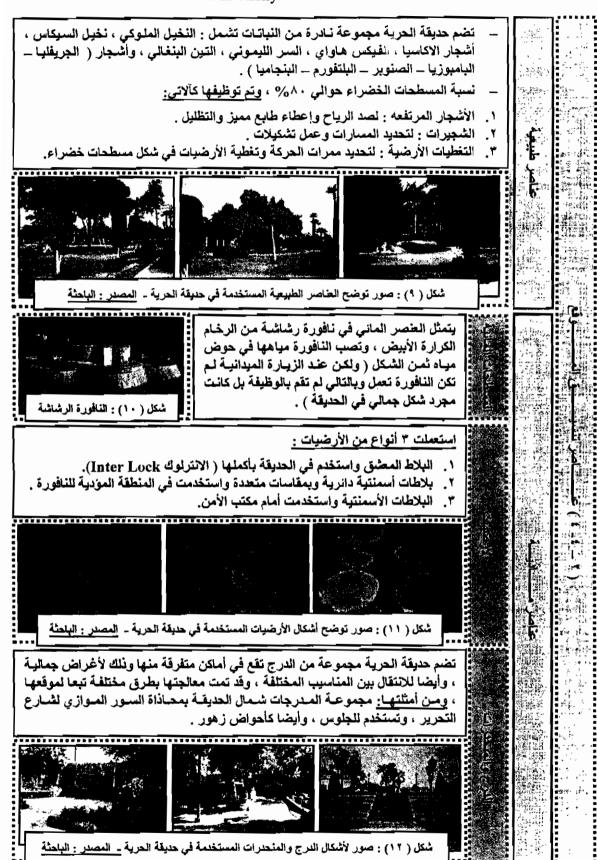

#### (٢ - ٣ - ٢) عناصر تنسيق الحديقة ...

صممت حديقة الكوبري على النسق الطبيعي والمتمثل في استخدام الخطوط والأشكال الحرة في تخطيطها العام ، وضمت عناصر التنسيق الآتية :

- العديد من الفصائل النبائية والتي منها الأشجار والشجيرات المحلية والمستوردة ، والمسطحات الخضراء.
  - الممرات والمماشى المبلطة.
- مجموعة من المقاعد الرخامية والمظلات الخشبية.
- عناصر الإضاءة المتواجدة منذ إنشاء الحديقة.

- من خلال زيارة الحديقة والتعرف على الفراغ المحيط والمباني المحددة للفراغ وجد انه فراح متسع يعطي إحساس بالراحة بداخله .
  - تبم الحديقة المقياس العام ، ويظهر المقياس أيضا من عناصر تنسيقها ومنها:
- ا. تضاريس الأرض: الأرض المستوية أدت إلى الاستمرارية والاتصال الفراغي بالرغم
   من وجود فروق في المناسب بين الشوارع المحيطة والحديقة.
- ٧. العنصر النباتي: توجد مقاييس مختلفة للعنصر النباتي في الحديقة سواء المقياس والحجم الكبير للأشجار، والتي تعطي سيطرة بصرية للزائر وتنقل مقياس الحديقة إلى الزوار ومدى اتساعها وكبر مقياسها، ويجانب ذلك وجدت أشجار وشجيرات ذات حجوم صغيرة، والتي تعمل على تحقيق نوع من التالف بين الفراغ والزائر وتحقق الراحة البصرية للزائر.
- ٣. العنصر المائي: نسبته ومقياسه بالنسبة للحديقة صغيرة جدا حيث إنها عبارة عن نافورة واحدة فقط ولا يوجد بها مياه.
- . التمهيدات: يتناسب مقياسها مع عروض الممرات في الحديقة بالرغم من قلة التنوع به حيث استخدم بلاط الانتراوك بنسبة كبيرة ولم يتم الفصل بين أنواع الممرات.

## ظهرت السيطرة مع بعض العناصر الموجودة في الحديقة والتي تسحب نظر الزانرين نحوها ، وهي:

- النافورة الرشاشة من الرخام الكرار الأبيض وتصب في حوض مياه مثمن الشكل.
  - شجرة التين البنغالي المعمرة.
    - كشك الموسيقى.