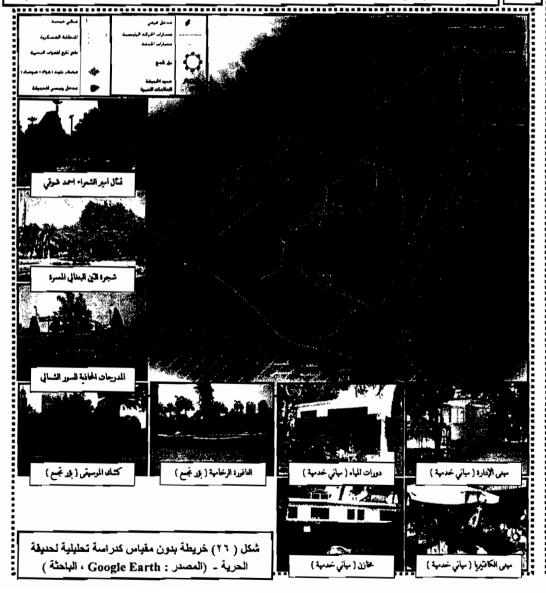

## A. 12 Alaa Abdul-Hamed Abdul-Hamed El-Menzlawy and Alaa M. Shams El-Din El-Aishy

- المسطحات الخضراء والمناطق المفتوحة ذات المساحات الحرة الواسعة ، ومساحتها حوالي ٢٨% من المساحة الكلية للحديقة .
  - الممرات ومسارات الحركة وأماكن الجلوس ، مساحتها حوالي ٧,٥١ %.
- المسطحات المائية الصناعية ( المتمثلة في النافورة الرشاشة ) ، ومساحتها حوالي ٣٠٠ %.
- المباني الخدمية ( دورات مياه كافتيريا إدارة مخازن مكتب أمن واستعلامات) ، ومساحتها حوالي ٢ % .
- تابع الدراسة التغطيطر
- تشتمل الدراسات البينية على دراسات جوية وبصرية ومخلفات ، وتتأثّر حديقة الحرية بالعديد من تلك الملوثات الخارجية والداخلية ومنها:
  - التلوث الجوي الناتج عن عواد السيارات بالشوارع الرنسية المحيطة بالحديقة.
    - الضوضاء الناتجة من الشوارع المحيطة بالحديقة خاصة شارع التحرير.
- التلوث الناتج من المخلفات الصلبة من القمامة بداخل الحديقة والتي يسببها رواد الحديقة بعدم وعيهم (وهي قليلة نسبة لبقية الحدائق ، وذلك نظرا لصغر مساحتها وسهولة مراقبة ما بها).