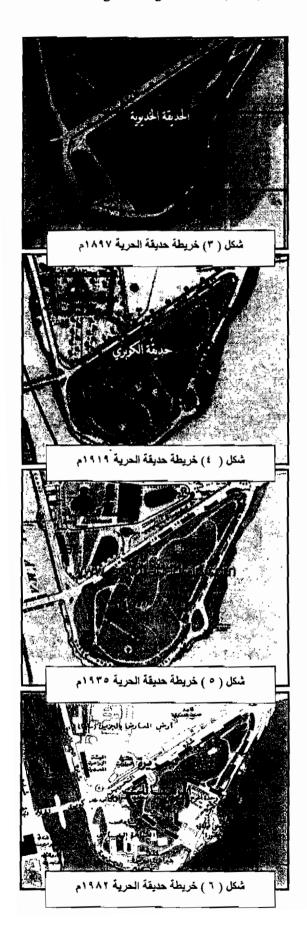

الجزيرة وحتى شمال نادي الجزيرة الرياضي ، ويمر شارع ٢٦ يوليو أهم شوارع الجزيرة فيه ، مقسما المنطقة السكنية إلى جزأين الزمالك البحرية والزمالك القبلية .
- المنطقة الجنوبية: والذي يظب عليه المسطحات الخضراء المفتوحة والاستعمالات الترويحية مالثقافية

وتقع حديقة الحرية - محل الدراسة - في المنطقة الجنوبية (شكل).



شكل ( ٢ ) خريطة منطقة الزمالك توضح الحدانق التراثية المصدر : الدليل الإرشادي لجهاز التتميق الحضاري

١. عبد القلار عبد العزيز علي ، رسللة ماجمئير « استخدام الأرض في الجزر النولية بمنطقة القاهرة » ، كلية الأداب ــ جامعة القاهرة ، غير منشورة ، ٣٠٩ م ، ص ١٦٩ م ، ص ١٦٩ م ، ص ١٦٩ م ، ص

٧. عرفه عده علي ، « القاهرة في عهد إسماعيل » ، الدار المصرية اللبنقية ـ القاهرة ، ١٩٩٨م ، ص٩٩-١٠٠ .

عبد الرحمن زكي ، « موسوعة القاهرة في ألف عام » ، مكتبة الانجلو المصرية \_ القاهرة ، ٩ ٢ ٩ ٢ م ، ص ٢ . ٢ .



#### (٢ - ٣) التطور التاريخي لحديقة الحرية ...

#### ٢ - ٣ - ١) التغير العمراني ..

- توضح خريطة الحديقة لعام ١٩١٩م تغيرا كاملا
   في التخطيط العام عما كانت في خرائطها علم
   ١٨٩٧م، مع الاحتفاظ بنسقها الطبيعي ويحدودها
   حتى نهاية النصف الأول من القرن العشرين.
- أما خريطة الحديقة لعام ١٩٣٥م والمطورة عام ١٩٤٧م توضح تغيرا في استعمالات جزء من الحديقة:
- الشرقي من الطرف الشمالي الشرقي من الحديقة إلى حديقة ملاهي للأطفال.
- استقطاع حوالي ٦,٠ فدان أمام كوبري الجلاء وفصله بشارع صغير بينه وبين الحديقة .
- ٣. تغيير اسم الحديقة إلى حديقة الحرية ، وصغر مساحتها إلى حوالي ٢٥ فدان .
- تم استقطاع حوالي ٦، فدانا (٢٥٠٠) لإنشاء
   متحف محمود مختار عام ١٩٦٢م ، وهو أول
   متحف تقيمه وزارة الثقافة والإرشاد القومي آنذاك
   ، وتم افتتاحه في عيد الثورة العاشر عام ٢٩٦٢م .
- استقطاع حوالي ١١,٢ فدانا كمنطقة عسكرية