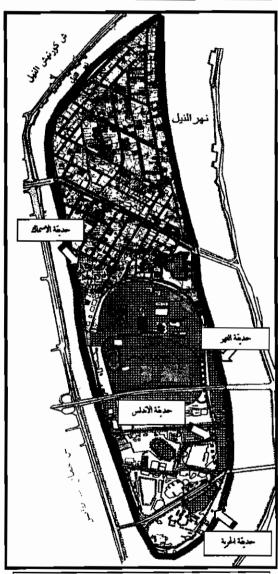

#### ( ۲ – ۱ ) التعریف بالمنطقة ...

جزيرة الزمالك والتي تمثل الحالبة الدراسية هي أحد الأحياء الراقية في غرب مدينة القاهرة ، وهي جزيرة تقع في ومعط نهر النيل، وقد اكتسبت قيمتها عن طريئ امتلاكها بشروات معمارية وعمرانية ذات قيم تاريخيَّة وثقافية وجمالية ، بالإضافة إلى تميز هذه الشروات بالثراء والتنوع ما بين الطابع الإمسلامي والأوروبس ونلك في مشروعات القرن التاسبع عشير وبدايات القرن العشرين، وتتميز المنطقة بعدد من المعبالم السسياحية والثقافيسة مشل بسرج القساهرة (بسرج الجزيرة) ، ومكتبة القاهرة، ومراى الجزيرة التي بناها الخديوى إسماعيل ، كما تضم عدداً من سفارات الدول العربية والأجنبية، ومنها (تونس، ولبنان، الخ) ولذلك تسمى بحي السفارات ، والعيد من الحدائق التراثيسة وهس ( حديقسة الحريسة \_ حديقسة الأتسدلس \_ حديقة الأسماك \_ حدائق النهر ) ، كما اشتهرت بتميز قاطنيها حيث سكنها الكثير من الشخصيات المهمة من رجال الدولة والفن بداية من حسن باشا صبري، رئيس الوزراء الأسبق ومرورا بأم كلثوم و عبد الحليم حافظ ومحمد عبد الوهاب ونلك لما توفره الجزيرة وما تحويله من موروثات معمارية وعمرانية من إحساس بالهدوء والراحة والجمال والانبهار ، وبالرغم من نلك يعاني الآن تراثها العمراني والمعماري لها يعاني من الإهمال الشديد والقصور في الدراسات الخاصة بها والحفاظ

وتقع حديقة الحرية - محل الدراسة - في المنطقة الجنوبية (شكل).

شكل ( ٢ ) خريطة منطقة الزمالك توضح الحدانق التراثية المصدر : الدليل الإرشادي لجهاز التتميق الحضاري

١. عبد القلار عبد العزيز علي ، رسللة ماجمئير « استخدام الأرض في الجزر النولية بمنطقة القاهرة » ، كلية الأداب ــ جامعة القاهرة ، غير منشورة ، ٣٠٩ م ، ص ١٦٩ م ، ص ١٦٩ م ، ص ١٦٩ م ، ص